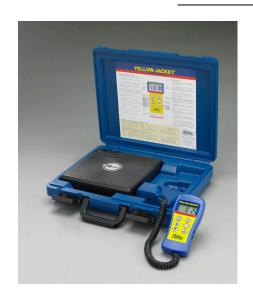

## YELLOW JACKET® Electronic Charging Scale

## Updated circuit board now features "automatic-off" feature to preserve battery life

• With the old design (no automatic shut-off), we had complaints from people who left their scale on and came back to a dead battery. With the updated design, the scale shuts off after 15 minutes of no use. When you turn the scale back on, it starts up with all the previous settings, including the TARE value. After a short initialization period, the reading will be the same as if they had left the unit on the whole time.

## Additional changes made with this redesign include:

- When used with the charging solenoid attachment, the new board "pulses" the solenoid as it gets close to the target charging weight. This improves the charging accuracy.
- Scales with the new board no longer have a screw for calibration. Calibration is now done using a special software mode via the keypad.