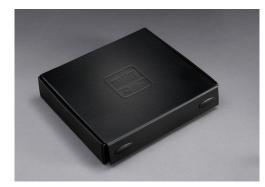

# Displayed on velvet lining in a black presentation box with YELLOW JACKET debossed on the lid

The Series 41 Brass Manifold has been an industry workhorse since its introduction in the 1960's. While there's no doubt that the industry is going digital, this is a rare opportunity to own a collectable piece of history. Only 1,000 of these Limited Edition manifolds will be made. Each will have its own registered number. Only two models will be available, and when the numbered bars are gone--so is your chance to own one.