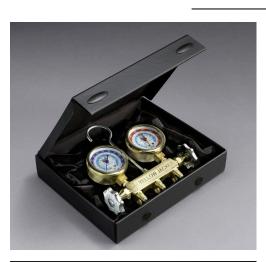

# Displayed on velvet lining in a black presentation box with YELLOW JACKET debossed on the lid

The Series 41 Brass Manifold has been an industry workhorse since its introduction in the 1960's. While there's no doubt that the industry is going digital, this is a rare opportunity to own a collectable piece of history. Only 1,000 of these Limited Edition manifolds will be made. Each will have its own registered number. Only two models will be available, and when the numbered bars are gone--so is your chance to own one.

- Polished solid brass case with glass crystals.
- The original YELLOW JACKET bee logo from the 1960's is etched into the solid brass bar.
- Packaged in a black velvet-lined box with the YELLOW JACKET logo debossed in the top.
- Send in the registration card with the serial number to be listed on our website as a proud owner.