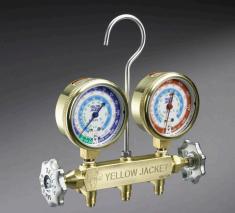

### Nostalgic YELLOW JACKET "bee" engraved in bar

#### 1% accuracy brass gauges

Two models are available:

45221 2-Valve Brass Retro Manifold with R-134a/404A/407C °C Gauges 45222 2-Valve Brass Retro Manifold with R-22/134a/404A °F Gauges

Upgraded movement with phosphor bronze plates, stainless gears and pinions. Dissimilar parts create less friction and last longer. Flutterless<sup>™</sup> technology included.