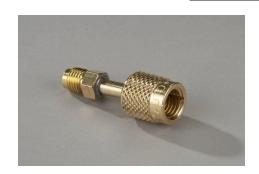

## YELLOW JACKET® ACME Quick Coupler

## Left hand ACME quick coupler x 1/4" Male Flare for R-1234yf cylinders

- Adapter fittings designed to work with 1/2" ACME left hand threads
- R-1234yf has gained acceptance in the automotive market but is just being experimented with in the HVAC market, mainly by customers who are working on freezers and small charge refrigeration systems
- There are some mild flammability issues with this refrigerant, so until they are worked out we are not openly pushing this product, however, we want you to know that it is available.
- Made in the USA

| 13-W1 Price List                 | 1-24  | 25+  |
|----------------------------------|-------|------|
| 19185 CPLR, LH ACME QC X 1/4" ST | 10.45 | 9.35 |

Toll-free phone (800) 769-8370

10950 Hampshire Avenue South