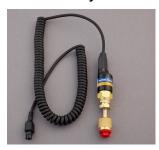

## Prior to mid 2011

69086 with 69087 replacement sensor and 40819 or 69088 replacement cable

69087

Website: www.yellowjacket.com E-mail: custserv@yellowjacket.com Toll-free phone (800) 769-8370

Sensor and cable now a factory assembled part to resolve the two pieces not connecting well in some cases

- The 69087 is the replacement sensor for these units
- The 69088 is the replacement cord for these units

The one piece cable/sensor assembly (69101) is now used on the Refrigeration System Analyzers 4081x as well. The RSA has always been built with a detachable cord and a detachable sensor. Replacement parts include the 40819 cord and the 69087 sensor. However, because the one-piece 69101 offers higher accuracy and more stable readings, we recommend that you always replace one or the other with the 69101.