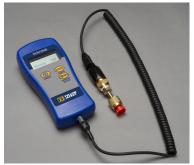

## Mid 2011 - present

69086 with 69101 sensor and cable assembly

69101 cable and sensor assembly

All 69086 Handheld Vacuum Gauges built since the middle of 2011 have included a detachable cord.

- The replacement part for this assembly is 69101
- This includes both the cable and the sensor

All 69086 hand-held vacuum gauges shipped prior to the middle of 2011 included a non-detachable cord and a separate sensor.