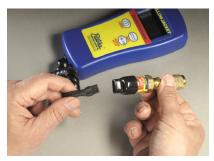

All 69086 Handheld Vacuum Gauges built since the middle of 2011 have included a detachable cord.

- The replacement part for this assembly is 69101
- This includes both the cable and the sensor

All 69086 hand-held vacuum gauges shipped prior to the middle of 2011 included a non-detachable cord and a separate sensor.

- The 69087 is the replacement sensor for these units
- The 69088 is the replacement cord for these units

The one piece cable/sensor assembly (69101) is now used on the Refrigeration System Analyzers 4081x as well. The RSA has always been built with a detachable cord and a detachable sensor. Replacement parts include the 40819 cord and the 69087 sensor. However, because the one-piece 69101 offers higher accuracy and more stable readings, we recommend that you always replace one or the other with the 69101.