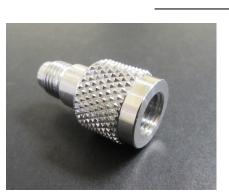

## YELLOW JACKET<sup>®</sup> YJ-LTE Intake Filter Screen

95560 1/4" Male x Female Filter Fitting

95730 YJ-LTE™ Refrigerant Recovery System

## Added to 95730 as standard accessory

We have added a filter screen to the YJ-LTE to filter out any deposits, shavings, particles, etc. from entering the compressor and causing premature wear or damage.

It is an exterior dry filter which attaches to the suction port.

It will now be standard in all YJ-LTE units built and is also available as an accessory.

UPC# Description

95560 1/4" Male x Female Filter Fitting