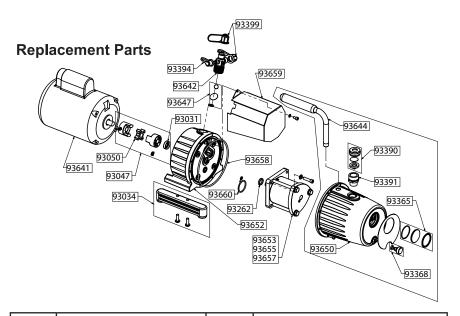

| Part #            | Description                                            | Part #       | Description                                            |
|-------------------|--------------------------------------------------------|--------------|--------------------------------------------------------|
| 93031             | Shaft seal                                             | 93513        | 1/2 hp motor - dual voltage<br>115V/60 Hz, 230V/50 Hz  |
| 93034             | Universal pump leg (1)                                 | 93394        | 1/4" flare cap and strap                               |
| 93047             | Drive Coupling                                         | 93399        | 3/8" flare cap and strap                               |
| 93050             | Coupling spider for 93047                              | 93641        | 1/2 hp motor - 115V/60 Hz                              |
| 93115*            | 8' long US cord                                        | 93642        | 3/8", 3/8" and 1/4" male flare intake fitting          |
| 93262             | Cartridge ring                                         | 93644        | BULLET pump handle                                     |
| 93365             | Sight glass                                            | 93647        | BULLET anti-suckback assembly                          |
| 93368             | Oil drain                                              | 95431*       | 8' long EU cord (detachable IEC-320)                   |
| 93390             | Oil fill cap                                           | 95432*       | 8' long UK cord (detachable IEC-320)                   |
| 93391             | Oil fill fitting                                       |              |                                                        |
| Built 2010 - 2013 |                                                        | Built 2014 - |                                                        |
| 93633             | 3 CFM (85 L/M) complete cartridge with intake gaskets  | 93653        | 3 CFM (85 L/M) complete cartridge with intake gaskets  |
| 93635             | 5 CFM (142 L/M) complete cartridge with intake gaskets | 93655        | 5 CFM (142 L/M) complete cartridge with intake gaskets |
| 93637             | 7 CFM (200 L/M) complete cartridge with intake gaskets | 93657        | 7 CFM (200 L/M) complete cartridge with intake gaskets |
| 93643             | BULLET pump cover gasket                               | 93658        | BULLET pump cover gasket                               |
| 93646             | BULLET cartridge baffle                                | 93659        | BULLET cartridge baffle                                |
| 93648             | BULLET cartridge gaskets                               | 93660        | BULLET cartridge gaskets                               |
| 93649             | BULLET pump cover assembly                             | 93650        | BULLET pump cover assembly                             |
| 93651             | Complete mounting body                                 | 93652        | Complete BULLET mounting body                          |