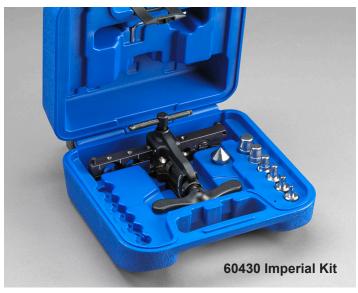

## Lightweight Swage/ Flare Kit

- · Lightweight, compact and portable
- Quick-connect feature on yoke
- Built-in slide gauge stops tubing at the proper flare height

The aluminum body and bar of the YELLOW JACKET Lightweight Swaging and Flaring Tool makes it half the weight of traditional steel designs.

## features, cont.

- Swage pin sizes are molded into the case for easy organization and differentiation
- Quick connect feature on lightweight yoke saves time during pin/cone changing
- Built-in slide gauge to easily meet the desired flare sizes without the guesswork
- · One yoke for both flaring and swaging
- Blow-molded carrying case included

| UPC#  | Kit Swaging/Flaring Sizes                                                                                                                                |
|-------|----------------------------------------------------------------------------------------------------------------------------------------------------------|
| 60430 | <b>Imperial</b> : 6 positions for 1/4, 5/16, 3/8, 1/2, 5/8 and 3/4" O.D. tube; hex wrench included                                                       |
| 60431 | Imperial: 6 positions for 1/4, 5/16, 3/8, 1/2, 5/8 and 3/4" O.D. tube  Metric: 6 positions for 6, 8, 10, 12, 16 and 18 mm O.D. tube; hex wrench included |
| UPC#  | Replacement Parts                                                                                                                                        |
| 60428 | Replacement case for 60430/60431                                                                                                                         |
| 60432 | Lightweight 60430/60431 bar, inch                                                                                                                        |
| 60433 | Lightweight 60431 bar, metric                                                                                                                            |
| 60434 | Replacement yoke for 60430/60431                                                                                                                         |
| 60435 | 6 mm swage pin for 60431                                                                                                                                 |
| 60436 | 8 mm swage pin for 60431                                                                                                                                 |
| 60471 | 10 mm swage pin for 60431                                                                                                                                |
| 60437 | 12 mm swage pin for 60431                                                                                                                                |
| 60438 | 16 mm swage pin for 60431                                                                                                                                |
| 60451 | 18 mm swage pin for 60431                                                                                                                                |
| 60452 | Flaring cone for 60430/60431                                                                                                                             |
| 60472 | 1/4" swage pin for 60430                                                                                                                                 |
| 60473 | 5/16" swage pin for 60430                                                                                                                                |
| 60474 | 3/8" swage pin for 60430                                                                                                                                 |
| 60477 | 1/2" swage pin for 60430                                                                                                                                 |
| 60478 | 5/8" swage pin for 60430                                                                                                                                 |
| 60479 | 3/4" swage pin for 60430                                                                                                                                 |