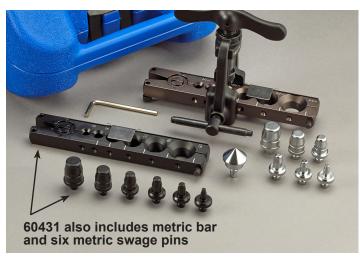

- Six quick-change positions for flaring soft copper and aluminum tube
- The chrome finish of the swaging pins allows for an easy swaging operation
- Strong aluminum bars each hole flare tested more than 1000 times

## features, cont.

- Swage pin sizes are molded into the case for easy organization and differentiation
- Quick connect feature on lightweight yoke saves time during pin/cone changing
- Built-in slide gauge to easily meet the desired flare sizes without the guesswork
- · One yoke for both flaring and swaging
- Blow-molded carrying case included

| UPC#  | Kit Swaging/Flaring Sizes                                                                                                                                |
|-------|----------------------------------------------------------------------------------------------------------------------------------------------------------|
| 60430 | <b>Imperial</b> : 6 positions for 1/4, 5/16, 3/8, 1/2, 5/8 and 3/4" O.D. tube; hex wrench included                                                       |
| 60431 | Imperial: 6 positions for 1/4, 5/16, 3/8, 1/2, 5/8 and 3/4" O.D. tube  Metric: 6 positions for 6, 8, 10, 12, 16 and 18 mm O.D. tube; hex wrench included |
| UPC#  | Replacement Parts                                                                                                                                        |
| 60428 | Replacement case for 60430/60431                                                                                                                         |
| 60432 | Lightweight 60430/60431 bar, inch                                                                                                                        |
| 60433 | Lightweight 60431 bar, metric                                                                                                                            |
| 60434 | Replacement yoke for 60430/60431                                                                                                                         |
| 60435 | 6 mm swage pin for 60431                                                                                                                                 |
| 60436 | 8 mm swage pin for 60431                                                                                                                                 |
| 60471 | 10 mm swage pin for 60431                                                                                                                                |
| 60437 | 12 mm swage pin for 60431                                                                                                                                |
| 60438 | 16 mm swage pin for 60431                                                                                                                                |
| 60451 | 18 mm swage pin for 60431                                                                                                                                |
| 60452 | Flaring cone for 60430/60431                                                                                                                             |
| 60472 | 1/4" swage pin for 60430                                                                                                                                 |
| 60473 | 5/16" swage pin for 60430                                                                                                                                |
| 60474 | 3/8" swage pin for 60430                                                                                                                                 |
| 60477 | 1/2" swage pin for 60430                                                                                                                                 |
| 60478 | 5/8" swage pin for 60430                                                                                                                                 |
| 60479 | 3/4" swage pin for 60430                                                                                                                                 |