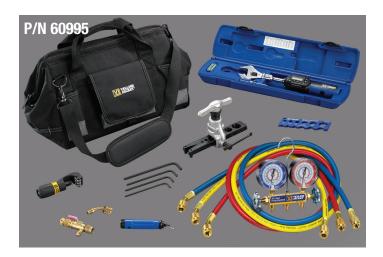

## A2L Mini-Split Tool Kits

The A2L Deluxe Mini-Split Tool Kit offers a comprehensive set of premium tools designed to work for you.

| A2L Mini-Split Tool Kit P/N 60995 |                                                   |  |
|-----------------------------------|---------------------------------------------------|--|
| 42045                             | A2L Heat Pump Manifold                            |  |
| 18986                             | Vacuum/Charge Valve w/ Side Port 5/16 x 1/4 x 1/4 |  |
| 21985                             | 60" PLUS II™ RYB Hoses 3-pak                      |  |
| 60101                             | Tube Cutter, 1/8 to 1-1/8 Tube Diameter           |  |
| 60163                             | Deburring Tool                                    |  |
| 60295                             | Eccentric Cone Flare Tool                         |  |
| 60648                             | Digital Adjustable Torque Wrench                  |  |
| 60749                             | Imperial 4-Piece Hex Key Set                      |  |
| 19180                             | Adapter 1/4 LH FFL To 1/4 RH MFL, 45 degree       |  |
| 60990                             | Tool Bag 16"                                      |  |