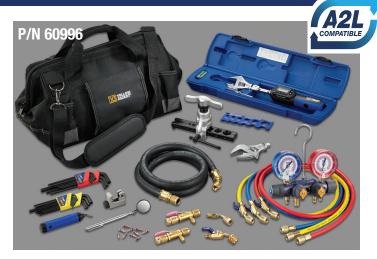

## **FEATURES & BENEFITS**

- Designed for A2L refrigerants (R-32, R-454B) and R-410A
- Meets manufacturers specifications on mini-split installations and repairs
- One year warranty
- Made in USA

| Deluxe A2L Mini-Split Tool Kit P/N 60996                        |                                                     |
|-----------------------------------------------------------------|-----------------------------------------------------|
| *49974                                                          | TITAN® A2L 4-Valve Manifold                         |
| *18985                                                          | Vacuum/Charge Valve w/ Side Port 5/16 x 5/16 x 5/16 |
| 18986                                                           | Vacuum/Charge Valve with Side Port 5/16 x 1/4 x 1/4 |
| *29985                                                          | 60" PLUS II™ RYB Hoses                              |
| *93891                                                          | 60" Heavy Duty Hose, 1/2 I.D., 3/8 x 5/16 45°       |
| *60121                                                          | Mini Tube Cutter 1/4 to 7/8                         |
| 60163                                                           | Deburring Tool                                      |
| 60295                                                           | Eccentric Cone Flare Tool                           |
| 60648                                                           | Digital Adjustable Torque Wrench                    |
| *60625                                                          | Adjustable Torque Wrench Head 10-41 mm              |
| *60670                                                          | Imperial 12-Piece Hex Key Set                       |
| *60669                                                          | Metric 9-Piece Hex Key Set                          |
| *19173                                                          | 1/4 Male Flare x 5/16 Female Flare Adapter          |
| *93867                                                          | Adapter Ball Valve ¼ LH FFL to ¼ RH MFL, 45°        |
| *78098                                                          | 1-1/4 Diameter Glass Mirror                         |
| *19305                                                          | 10-Pak Replacement Schrader Cores                   |
| 60990                                                           | Tool Bag 16"                                        |
| *Only available in the A2L Deluxe Mini-Split Tool Kit P/N 60996 |                                                     |