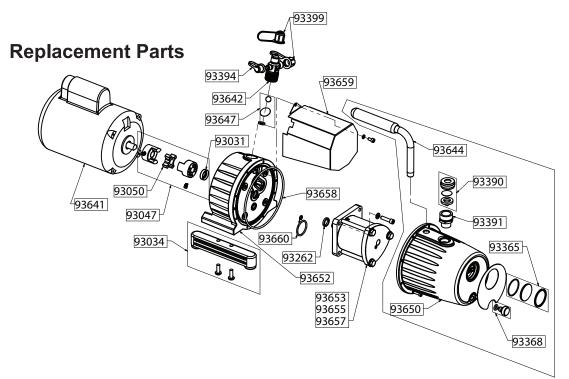

| Part #            | Description                                            | Part #       | Description                                            |
|-------------------|--------------------------------------------------------|--------------|--------------------------------------------------------|
| 93031             | Shaft seal                                             | 93513        | 1/2 hp motor - dual voltage<br>115V/60 Hz, 230V/50 Hz  |
| 93034             | Universal pump leg (1)                                 | 93394        | 1/4" flare cap and strap                               |
| 93047             | Drive Coupling                                         | 93399        | 3/8" flare cap and strap                               |
| 93050             | Coupling spider for 93047                              | 93641        | 1/2 hp motor - 115V/60 Hz                              |
| 93115*            | 8' long US cord                                        | 93642        | 3/8", 3/8" and 1/4" male flare intake fitting          |
| 93262             | Cartridge ring                                         | 93644        | BULLET pump handle                                     |
| 93365             | Sight glass                                            | 93647        | BULLET anti-suckback assembly                          |
| 93368             | Oil drain                                              | 95431*       | 8' long EU cord (detachable IEC-320)                   |
| 93390             | Oil fill cap                                           | 95432*       | 8' long UK cord (detachable IEC-320)                   |
| 93391             | Oil fill fitting                                       |              |                                                        |
| Built 2010 - 2013 |                                                        | Built 2014 - |                                                        |
| 93633             | 3 CFM (85 L/M) complete cartridge with intake gaskets  | 93653        | 3 CFM (85 L/M) complete cartridge with intake gaskets  |
| 93635             | 5 CFM (142 L/M) complete cartridge with intake gaskets | 93655        | 5 CFM (142 L/M) complete cartridge with intake gaskets |
| 93637             | 7 CFM (200 L/M) complete cartridge with intake gaskets | 93657        | 7 CFM (200 L/M) complete cartridge with intake gaskets |
| 93643             | BULLET pump cover gasket                               | 93658        | BULLET pump cover gasket                               |
| 93646             | BULLET cartridge baffle                                | 93659        | BULLET cartridge baffle                                |
| 93648             | BULLET cartridge gaskets                               | 93660        | BULLET cartridge gaskets                               |
| 93649             | BULLET pump cover assembly                             | 93650        | BULLET pump cover assembly                             |
| 93661**           | BULLET conversion kit                                  | 93652        | Complete BULLET mounting body                          |

\*Damaged supply cords must be replaced by special assemblies available from the manufacturer or its distributors.

\*\*BULLET conversion kit includes all parts required to covert 2010-2013 BULLET pumps to 2014-BULLET pumps. Includes 93658, 93659, 93660, 93650 and 93652 (2010-2013 mounting body not available).