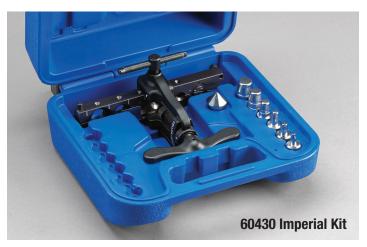

| UPC # | Kit Flaring Sizes                                                                                                                                                              |
|-------|--------------------------------------------------------------------------------------------------------------------------------------------------------------------------------|
| 60430 | <b>Imperial:</b> 6 positions for 1/4, 5/16, 3/8, 1/2, 5/8 and 3/4" 0.D. tube                                                                                                   |
| 60431 | <b>Imperial:</b> 6 positions for 1/4, 5/16, 3/8, 1/2, 5/8<br>and 3/4" 0.D. tube<br><b>Metric:</b> 6 positions for 6, 8, 10, 12, 16 and 18 mm<br>0.D. tube; hex wrench included |
| UPC # | Replacement Parts                                                                                                                                                              |
| 60428 | Replacement case for 60430/60431                                                                                                                                               |
| 60432 | Lightweight 60430/60431 bar, inch                                                                                                                                              |
| 60433 | Lightweight 60431 bar, metric                                                                                                                                                  |
| 60434 | Replacement yoke for 60430/60431                                                                                                                                               |
| 60435 | 6 mm swage pin for 60431                                                                                                                                                       |
| 60436 | 8 mm swage pin for 60431                                                                                                                                                       |
| 60471 | 10 mm swage pin for 60431                                                                                                                                                      |
| 60437 | 12 mm swage pin for 60431                                                                                                                                                      |
| 60438 | 16 mm swage pin for 60431                                                                                                                                                      |
| 60451 | 18 mm swage pin for 60431                                                                                                                                                      |
| 60452 | Flaring cone for 60430/60431                                                                                                                                                   |
| 60472 | 1/4" swage pin for 60430                                                                                                                                                       |
| 60473 | 5/16" swage pin for 60430                                                                                                                                                      |
| 60474 | 3/8" swage pin for 60430                                                                                                                                                       |
| 60477 | 1/2" swage pin for 60430                                                                                                                                                       |
| 60478 | 5/8" swage pin for 60430                                                                                                                                                       |
| 60479 | 3/4" swage pin for 60430                                                                                                                                                       |