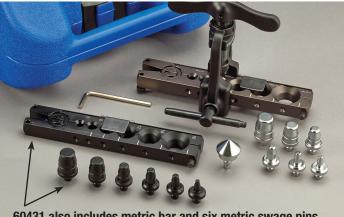

## Lightweight Swage/ Flare Kit

60431 also includes metric bar and six metric swage pins

- Lightweight, compact and portable
- Quick-connect feature on yoke
- Built-in slide gauge stops tubing at • the proper flare height

| UPC # | Kit Flaring Sizes                                                                                                                                                              |
|-------|--------------------------------------------------------------------------------------------------------------------------------------------------------------------------------|
| 60430 | <b>Imperial:</b> 6 positions for 1/4, 5/16, 3/8, 1/2, 5/8 and 3/4" 0.D. tube                                                                                                   |
| 60431 | <b>Imperial:</b> 6 positions for 1/4, 5/16, 3/8, 1/2, 5/8<br>and 3/4" 0.D. tube<br><b>Metric:</b> 6 positions for 6, 8, 10, 12, 16 and 18 mm<br>0.D. tube; hex wrench included |
| UPC # | Replacement Parts                                                                                                                                                              |
| 60428 | Replacement case for 60430/60431                                                                                                                                               |
| 60432 | Lightweight 60430/60431 bar, inch                                                                                                                                              |
| 60433 | Lightweight 60431 bar, metric                                                                                                                                                  |
| 60434 | Replacement yoke for 60430/60431                                                                                                                                               |
| 60435 | 6 mm swage pin for 60431                                                                                                                                                       |
| 60436 | 8 mm swage pin for 60431                                                                                                                                                       |
| 60471 | 10 mm swage pin for 60431                                                                                                                                                      |
| 60437 | 12 mm swage pin for 60431                                                                                                                                                      |
| 60438 | 16 mm swage pin for 60431                                                                                                                                                      |
| 60451 | 18 mm swage pin for 60431                                                                                                                                                      |
| 60452 | Flaring cone for 60430/60431                                                                                                                                                   |
| 60472 | 1/4" swage pin for 60430                                                                                                                                                       |
| 60473 | 5/16" swage pin for 60430                                                                                                                                                      |
| 60474 | 3/8" swage pin for 60430                                                                                                                                                       |
| 60477 | 1/2" swage pin for 60430                                                                                                                                                       |
| 60478 | 5/8" swage pin for 60430                                                                                                                                                       |
| 60479 | 3/4" swage pin for 60430                                                                                                                                                       |