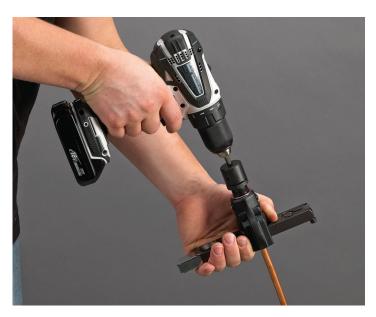

## Electric/Manual Lightweight Flaring Tool

The aluminum body of the **YELLOW JACKET® Lightweight Electric/Manual Flaring Tool** makes it half the weight of traditional steel designs. For super fast flaring, remove top manual handle and replace with electric drill bit.

- For use with electric/power drill (with torque adjusted function only)
- Handle included for manual flaring
- Side handle locks movement of the yoke assembly during flaring

| UPC # | Kit Flaring Sizes                                                              |
|-------|--------------------------------------------------------------------------------|
| 60241 | <b>Imperial:</b> 6 positions for 1/4, 5/16, 3/8, 1/2, 5/8 and 3/4" O.D. tubing |
| 60242 | <b>Metric:</b> 6 positions for 6, 8, 10, 12, 16 and 18 mm O.D. tubing          |
|       |                                                                                |
| UPC # | Replacement Parts                                                              |