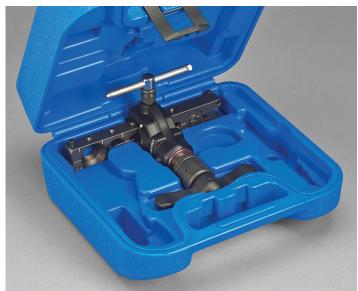

- Hardened, polished eccentric cone with 45° flare produces a rolling action for uniform flare walls without galling in 1/4" to 3/4" O.D. tubing
- Lightweight but strong aluminum bars each hole flare tested more than 1000 times
- Built-in slide gauge to easily meet the desired flare sizes without the guesswork
- Large feed screw handle for secure grip and smooth turning with little effort
- Built-in clutch release to prevent over-torquing
- Recommended for soft materials such as copper and aluminum
- Blow-molded carrying case included

The aluminum body and bar of the YELLOW **JACKET® Lightweight Swaging and Flaring Tool** makes it half the weight of traditional steel designs.

- Six quick-change positions for flaring soft copper • and aluminum tube
- The chrome finish of the swaging pins allows for an easy swaging operation
- Strong aluminum bars each hole flare tested more • than 1000 times
- Swage pin sizes are molded into the case for easy ۲ organization and differentiation
- Quick connect feature on lightweight yoke saves time ٠ during pin/cone changing
- Built-in slide gauge to easily meet the desired flare ۲ sizes without the guesswork
- One yoke for both flaring and swaging
- Blow-molded carrying case included