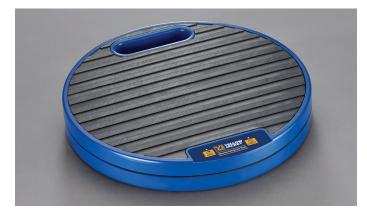

## **Convenient Wireless Measurements!**

With a 220 lb. capacity, large platform and wireless Bluetooth<sup>®</sup> communication, this accurate scale makes refrigerant charge measurements fast and easy. Just connect with any smart device and you are ready to go...with .05% accuracy and 0.2 oz. resolution, service technicians can count on precision measurements every time. Save the charging measurements to your smart device, and you have a permanent record for that installation or service call.

### **FEATURES & BENEFITS**

- Bluetooth<sup>®</sup> Low Energy (BLE) communication
- YJACK VIEW® App
- Lightweight, durable design
- Stability control for accurate measurements
- 220 lb. / 100 kg capacity
- 0.05% accuracy & 0.2 oz. resolution
- Overload protection
- Oversized platform (12 in. / 300 mm)
- Integrated handle
- Carrying case included
- 9V battery included
- One-year warranty

#### **SPECIFICATIONS:**

Capacity: Overload Protection: Measurement Units: Reading Accuracy:

Reading Resolution: Operating Temperature: Scale Platform Diameter: Scale Weight: Power: Battery Life: App OS Compatibility: Bluetooth® Technology: 220 lb. / 100 kg Yes Pounds and ounces (lb. and oz.) or kilograms (kg) +/- 0.05% of reading 5 g 32°F - 122°F (0°C - 50°C) 11.8 in. (300 mm) 6.4 lb. (2.9 kg) 9V battery (included) 40+ hours iOS or Android<sup>™</sup> Bluetooth<sup>®</sup> Low Energy (BLE)