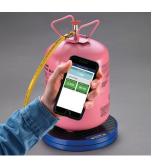

## **Convenient Wireless Measurements!**

With a 220 lb. capacity, large platform and wireless Bluetooth<sup>®</sup> communication, this accurate scale makes refrigerant charge measurements fast and easy. Just connect with any smart device and you are ready to go...with .05% accuracy and 0.2 oz. resolution, service technicians can count on precision measurements every time. Save the charging measurements to your smart device, and you have a permanent record for that installation or service call.

The Wireless Refrigerant Charging Scale P/N 68864 is controlled and operated with any Smart Device via Bluetooth<sup>®</sup> and YJACK VIEW<sup>®</sup> App.

#### YJACK VIEW<sup>®</sup> READINGS SCREEN OVERVIEW

- Readings screen will display the scale weight and will also display the weight change and elapsed time since the last set
- Both readings can be set/reset by pressing on the corresponding box
- Weights are displayed as lb./oz. or kg