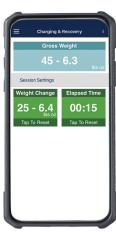

#### YJACK VIEW<sup>®</sup> READINGS SCREEN OVERVIEW

- Readings screen will display the scale weight and will also display the weight change and elapsed time since the last set
- Both readings can be set/reset by pressing on the corresponding box
- Weights are displayed as lb./oz. or kg