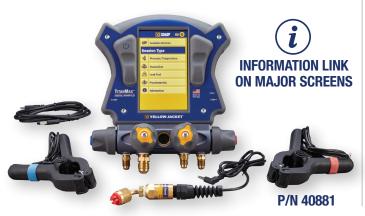

TITANMAX™ P/N 40881 includes TITAN® Temperature Clamps (2), Vacuum Sensor and USB-C Charging/Data Cable.

**Evacuation Screen** 

| • Diuctootii |                                                                                                         |  |  |  |  |  |
|--------------|---------------------------------------------------------------------------------------------------------|--|--|--|--|--|
|              | Description                                                                                             |  |  |  |  |  |
| 40881        | TITANMAX <sup>™</sup> Manifold, TITAN <sup>®</sup> Temperature Clamps (2),<br>Vacuum Sensor, USB-C Cord |  |  |  |  |  |
| RACKP        | ACK KITS WITH PLUS II™ HOSES                                                                            |  |  |  |  |  |