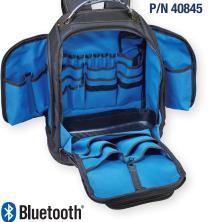

#### **40880 INCLUDES:**

- TITAN® Temperature Clamps (2) (P/N 40846)
- Vacuum Sensor (P/N 67044)
- Set of four PLUS II<sup>™</sup> Hoses: (3) 60" RYB, 1/4" (P/N 21985); (1) 60", 3/8" Yellow Vacuum Hose 3/8" Straight x 3/8" 45° (P/N 18160)
- USB-C Charge & Data Cable (P/N 40847)
- Backpack multi-pocket (P/N 40845)

#### 40885 INCLUDES:

- TITAN® Temperature Clamps (2) (P/N 40846)
- Vacuum Sensor (P/N 67044)
- Set of six PLUS II<sup>™</sup> Hoses: (3) 60" RYB, 1/4" Compact Ball Valve (P/N 29985); (1) 60", 3/8" Yellow Vacuum Hose 3/8" Straight x 3/8" 45° (P/N 18160); (2) Compact Ball Valve 1/4" x 5/16" (P/Ns 29425 and 29465)
- USB-C Charge & Data Cable (P/N 40847)
- Backpack multi-pocket (P/N 40845)

### 40887 INCLUDES:

- YJACK® Temperature Clamps (2) (P/N 67061)
- YJACK VAC® Vacuum Gauge (P/N 67066)
- Set of six PLUS II<sup>™</sup> Hoses: (3) 60" RYB, 1/4" Compact Ball Valve (P/N 29985); (1) 60", 3/8" Yellow Vacuum Hose 3/8" Straight x 3/8" 45° (P/N 18160); (2) Compact Ball Valve 1/4" x 5/16" (P/Ns 29425 and 29465)
- USB-C Charge & Data Cable (P/N 40847)
- Backpack multi-pocket (P/N 40845)