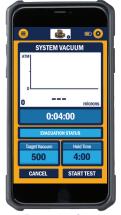

## YJACK VIEW® APP FEATURES

- Measure HVAC/R system pressure, temperature, saturation temperature, superheat and subcooling
- Monitor system evacuation status
- Check indoor air comfort and system efficiency with psychrometric air calculations: Percent relative humidity, dry bulb, wet bulb and dew point temperature measurements
- Monitor status of all nearby YJACK® and TITANMAX™ and P51-870 TITAN® devices
- Customize data view for each measurement
- Freely switch between multiple simultaneous sessions without loss of data
- Create highly customized datalogs to be saved or emailed from your smart device
- All relevant refrigerant profiles found in the REFPROP database
- Available on iOS (version 10 or later) and

**Evacuation Screen** 

| • Diuctootii |                                                                                                         |  |  |  |  |  |
|--------------|---------------------------------------------------------------------------------------------------------|--|--|--|--|--|
|              | Description                                                                                             |  |  |  |  |  |
| 40881        | TITANMAX <sup>™</sup> Manifold, TITAN <sup>®</sup> Temperature Clamps (2),<br>Vacuum Sensor, USB-C Cord |  |  |  |  |  |
| RACKP        | ACK KITS WITH PLUS II™ HOSES                                                                            |  |  |  |  |  |