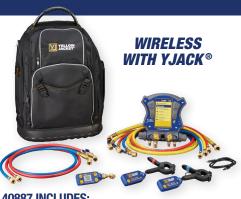

### 40887 INCLUDES:

- YJACK® Temperature Clamps (2) (P/N 67061)
- YJACK VAC® Vacuum Gauge (P/N 67066)
- Set of six PLUS II<sup>™</sup> Hoses: (3) 60" RYB, 1/4" Compact Ball Valve (P/N 29985); (1) 60", 3/8" Yellow Vacuum Hose 3/8" Straight x 3/8" 45° (P/N 18160); (2) Compact Ball Valve 1/4" x 5/16" (P/Ns 29425 and 29465)
- USB-C Charge & Data Cable (P/N 40847)
- Backpack multi-pocket (P/N 40845)