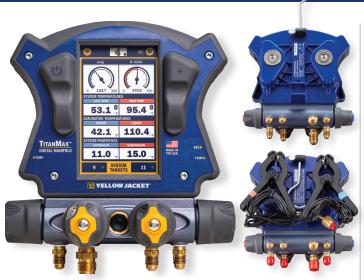

# **TITANMAX**<sup>™</sup> **Digital Manifold**

The YELLOW JACKET® TITANMAX™ Digital Manifold provides the easiest path to system measurements. This 4-valve manifold provides fast and accurate measurements for refrigeration and A/C systems. The high resolution backlit touchscreen display erases the need for multifunction buttons and provides clear graphical and digital measurements. It also features internal data logging. Connect via Bluetooth® to the YJACK VIEW® App or measureQuick® App for further analysis.

TITANMAX™ P/N 40881 includes TITAN® Temperature Clamps (2), Vacuum Sensor and USB-C Charging/Data Cable.

## **FEATURES & BENEFITS**

- Measures high and low side pressures and temperatures
- Displays vapor and liquid saturation temperatures
- Calculates system superheat and subcooling
- On-board data logging; export to your computer with USB or to your phone via YJACK VIEW® App

- Compatible with measureQuick® App
- Pressure hold mode displays rate of change for vacuum and positive pressure measurements

- Wirelessly measure and display relative humidity, dry bulb, wet bulb and dew point temperature alongside system pressure and temperature measurements with YJACK DEW®
- High resolution, full color, backlit, 5" touchscreen display:
  - Ultimate user interface information on major screens
  - · Adjustable timing for auto shut-off
  - Touchscreen never has to be calibrated
  - Digital and graphical pressure/temperature measurements
  - Choose from relevant refrigerant profiles stored including A2L - may designate 3 favorites
- Robust housing with ergonomic grip:
  - 4-way TITAN® valve block
  - Integrated magnets for mounting on equipment cabinet may also be used to store TITAN® Temperature Clamps

- Pivoting hook
- Convenient connections for USB port. temperature clamps, and vacuum sensor
- External vacuum sensor with vacuum target notification:
  - · Vacuum measurements, set targets and leak testing
- Larger TITAN® Temperature Clamps (2) for up to 1-5/8" pipes
- Bluetooth® 5.2; range up to 1,000 feet
- Maximum working pressure 740 psia (51.0 bar)
- Multiple languages: French, Spanish, German and English
- · Rechargeable battery with life indicator:
  - Continuous use no backlight: 80 hours
  - Continuous use with full backlight: 4.5 hours
- US and INTL units (bar, psia, psig, kPa, MPa, kg/cm2)
- Meets IP52 standards
- Two-year warranty